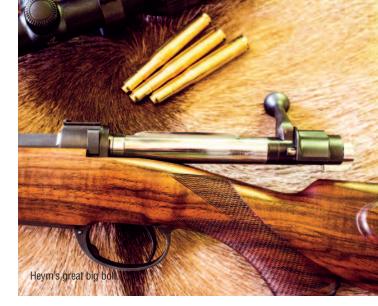

### PH Cornus duPlooy (left) and author with wildebeest.

Oh, that magazine--that's another feature that Heym designed properly. Each magazine well that Heym uses is caliber-specific, in that the length and width, as well as the magazine follower, is designed to function using the cartridge that the rifle is chambered for, and no other. The .404 Jeffery cartridges slide into the magazine as if they were greased, and are held there snugly with no rattles or other issues. Heym's feed ramp is excellent as well. Many rifles show their flaws when it comes to feeding a flat-nosed solid; some just won't do it well, and that is a serious issue when dangerous game is on the menu. The Woodleigh Hydro Solid is one of those bullets that brings out the worst in a feed ramp, but there was no issue with the Heym rifle. As a matter of interest, the Woodleigh Hydro usually comes with a hemispherical blue cap over the meplat to assist the feeding process, but the .423-inch diameter Jeffery bullets I received didn't have them, making me even more nervous when I first saw them. The Heym Express fed them like a dream. Heym's proprietary action is probably the

biggest key ingredient in the mix. It is a larger action than most others, yet that fact is very important. The size of the action (while it still feels good in the carrying hand) keeps the weight properly balanced in the grand scheme of things. The old British saying "keep the weight between the hands" totally applies here, and shows itself in the way the gun shoulders. *continued on page 280* 

The bolt diameter of the Express is another great feature. The famous 98 Mauser uses a bolt with a diameter of .700-inch, which works well with most calibers, and the Brevex Magnum action uses a bolt of .750-inch. Heym has designed a bolt of .780-inch diameter, which is fully capable of handling any cartridge you'd conceivably put through a bolt gun.