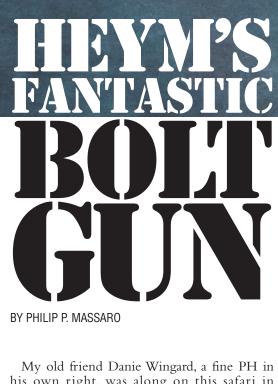

When the rifle arrived, my eyes widened before I even touched it. A beautiful walnut stock, shaped in the fashion of the classic British bolt guns of the early 20th century, cradled an action that was both simple and elegant at the same time. Barrel-band sling swivel, express sights, classic NECG red recoil pad, and the delicate forend that fits oh-sonicely in the left hand were all present. And the first time I shouldered it, the balance of the rifle demonstrated itself right away. The shadow line cheek piece brought the sight picture properly into focus without any fidgeting, and that combination of sweeping pistol grip and shorter fore-end makes the rifle come to shoulder like a fine shotgun. When I worked the action, my eyes opened even wider; there is virtually no play whatsoever, and the action feels smoother than puppy fur. In the case was a Swarovski 1-6x24mm scope with a lighted circle-dot reticle set in Talley detachable rings. I mean, seriously, what more could a guy ask for? I had some Nosler factory ammo hanging

As this rifle was going to be asked to perform with both scope and iron sights for his safari. I was glad that the Talley rings worked as advertised, and I could confidently remove the scope for iron sight practice and reinstall it without losing zero. I zeroed this rig to be 1.5 inches high at 100 yards, giving me a dead hold out to 200, which I've found to be perfectly adequate for most shots in Africa. The express sights hit dead on the bullseye at 40 yards, and by practicing with the rifle, I could keep the bullets in a 2.5-inch circle off-hand, even tighter when using sticks. That well-designed Heym stock made the felt recoil more than manageable, and sending 15 rounds downrange per practice session was no problem at all. I loaded 40 rounds for the hunt, and was ready for Africa.

Reliability is a word that hunters like when it comes to gear that travels around the world; we are all familiar with the torturous techniques that the baggage handlers employ. I'm starting to

The integral rear sight has a wide V for 50 yard shots, and a