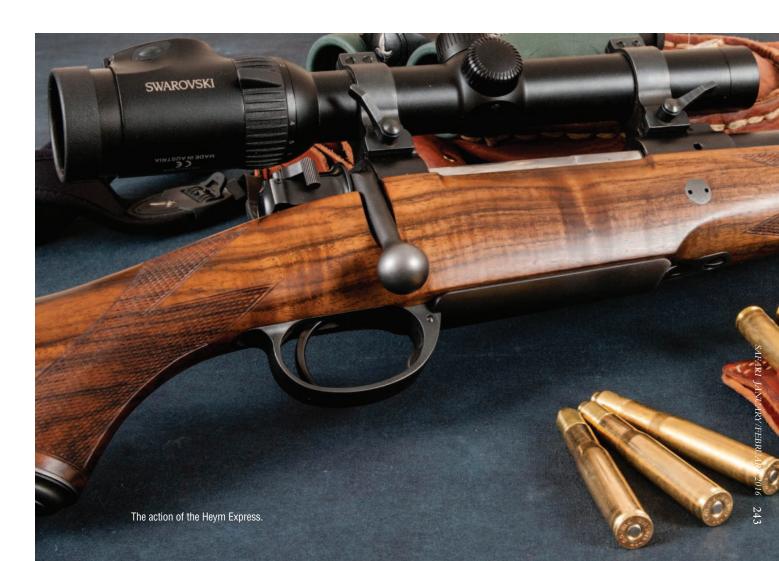

When the rifle arrived, my eyes widened before I even touched it. A beautiful walnut stock, shaped in the fashion of the classic British bolt guns of the early 20th century, cradled an action that was both simple and elegant at the same time. Barrel-band sling swivel, express sights, classic NECG red recoil pad, and the delicate forend that fits oh-sonicely in the left hand were all present. And the first time I shouldered it, the balance of the rifle demonstrated itself right away. The shadow line cheek piece brought the sight picture properly into focus without any fidgeting, and that combination of sweeping pistol grip and shorter fore-end makes the rifle come to shoulder like a fine shotgun. When I worked the action, my eyes opened even wider; there is virtually no play whatsoever, and the action feels smoother than puppy fur. In the case was a Swarovski 1-6x24mm scope with a lighted circle-dot reticle set in Talley detachable rings. I mean, seriously, what more could a guy ask for? I had some Nosler factory ammo hanging

Heym was founded in Suhl, Germany, 150 years ago, and they know what makes a rifle. The attention to detail that Heym puts into the production model Express rivals that of custom rifle makers. The wood-to-metal fit is impeccable, and the appointments such as the bolt angle, iron sights, fantastic stock design and balance point just in front of the floorplate hinge are all very well thought out. With the scope attached, the rifle is heavy enough to quickly settle down for a longer shot, yet light enough to quickly point at an animal at close quarters with the scope turned down to 1x. Unscoped, it carries and points like an extension of your arm, with a dimension around the action that fits comfortably in my right hand, even though the magazine holds four rounds of .404 Jeff.

The Express can be made with a custom length of pull, assuring that your Heym will fit you like a glove. The rifle that I obtained has a length of pull at an even 14.5 inches, which (miraculously) fits me like it was made for me. Good stock fit translates into less felt recoil, which is always a good thing. Even with the modern, high-velocity loads, the recoil of the .404 Jeffery in the Express was the classic "push," rather than the violent slap associated with faster loadings in a rifle that fits less well. The Heym receiver can be made as a single square bridge, blank square bridge or, like my example, with machined 19mm Talley dovetail receiver blanks. Other options are on the menu as well, like traditional German claw mounts and more.